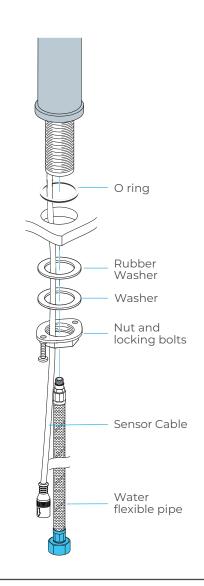

## **Specifications**

Power: DC:6V(4AA alkaline battery)

AC:220V-240V; 50/60HZ

Water Consumption: 0.05Mpa-0.6Mpa

Detection Zone: 17 cm or adjustable

Motor valve lifespan: up to 500000 flushes

Battery lifespan: 100000 cycles

Static Power Consumption: 0.36mw

Working Power consumption: 0.5mw

Inductive Opening Time: < 1 second

Inductive Closing Time: < 2 second

Dia of inlet pipe: G1/2"(DN15)

Suitable water pressure: 0.1-0.6 MPa (best