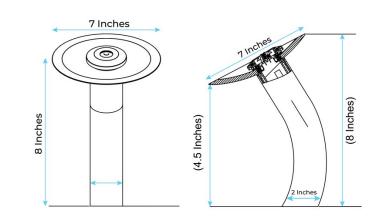

## FONTANA CHROME COMMERCIAL WATERFALL AUTOMATIC MOTION SENSOR FAUCET SPECS



## Size:



## **Specifications**

Power: DC:6V(4AA alkaline battery)

AC:220V-240V; 50/60HZ

Water Consumption: 0.05Mpa-0.6Mpa

Detection Zone: 17 cm or adjustable

Motor valve lifespan: up to 500000 flushes

Battery lifespan: 100000 cycles

Static Power Consumption: 0.36mw

Working Power consumption: 0.5mw

Inductive Opening Time: < 1 second

Inductive Closing Time: < 2 second

Dia of inlet pipe: G1/2"(DN15)

Suitable water pressure: 0.1-0.6 MPa (best

water pressure is 0.1-0.3MPa)

Flow Rate: 1.8 GPM

Working Water Pressure: 1 PSI -100 PSI