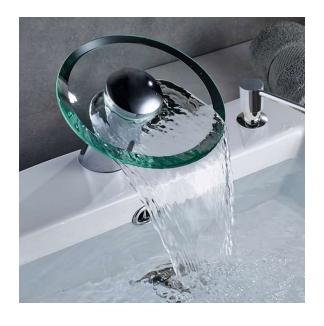

## FONTANA CHROME COMMERCIAL WATERFALL AUTOMATIC MOTION SENSOR FAUCET SPECS



## Size:



## **Specifications**

Power: DC:6V(4AA alkaline battery)

AC:220V-240V; 50/60HZ

Water Consumption: 0.05Mpa-0.6Mpa

Detection Zone: 17 cm or adjustable

Motor valve lifespan: up to 500000 flushes

Battery lifespan: 100000 cycles

Static Power Consumption: 0.36mw

Working Power consumption: 0.5mw

Inductive Opening Time: < 1 second

Inductive Closing Time: < 2 second

Dia of inlet pipe: G1/2"(DN15)

Suitable water pressure: 0.1-0.6 MPa (best

water pressure is 0.1-0.3MPa)

Flow Rate: 1.8 GPM

Working Water Pressure: 1 PSI -100 PSI